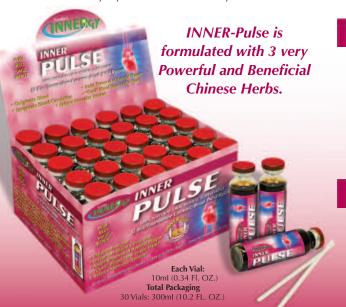

# **IN ADDITION**

Each INNER-Pulse negative-ion & far infrared INNERgized vial contains our exclusive Si Bin/Tourmaline Power Bead.

ONLY EverLast INNERgy supplements have this unique and powerful Negative ION and Far Infrared component.