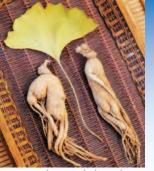

#### **GINKGO BILOBA**

The Ginkgo Biloba plant leaf is considered an ancient Chinese treasure even today. The Ginkgo Biloba leaf extract, long considered an herbal delicacy, is made exclusively from the prized Chinese

Ginkgo Biloba plant. This precious extract is the first and only quality 100% ginkgo biloba leaf extract produced in China.

Ginkgo has many alleged nootropic (memory enhancing, and cognitive enhancing) properties, and is mainly used as memory and concentration enhancer, and anti-vertigo agent. Some studies suggest a link between ginkgo and the easing of the symptoms of tinnitus.

#### PANAX GINSENG

Panax ginseng is one of the most commonly used and highly researched species of ginseng. This species, which is native to China, has been an important herbal remedy in traditional Chinese medicine for thousands of years, where it has been used primarily as a treatment for weakness and fatigue.