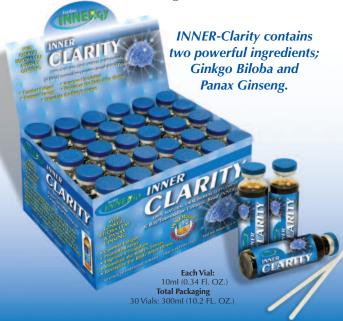

#### PANAX GINSENG

Panax ginseng is one of the most commonly used and highly researched species of ginseng. This species, which is native to China, has been an important herbal remedy in traditional Chinese medicine for thousands of years, where it has been used primarily as a treatment for weakness and fatigue.